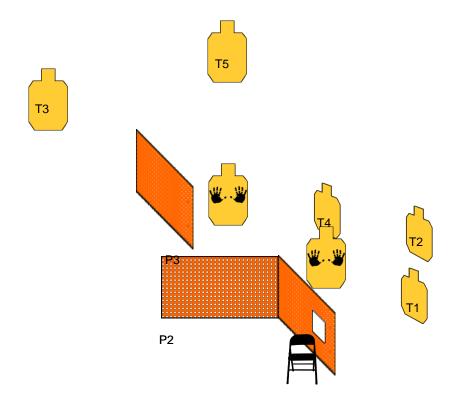

| The Chair is Against the Wall                                                                                                      |                                                    |
|------------------------------------------------------------------------------------------------------------------------------------|----------------------------------------------------|
| RULES: IDPA Rules                                                                                                                  | COURSE DESIGNER: JesseSmith                        |
| START POSITION: Start seated in the chair with hands on your knees.                                                                |                                                    |
| SCENARIO: . PROCEDURE: At the start signal engage T1&T2 through the window. Move to P2 and engage T3&T4. Move to P3 and engage T5. | SCORING: Unlimited                                 |
|                                                                                                                                    | ROUND COUNT: 10                                    |
|                                                                                                                                    | TARGETS: 05                                        |
|                                                                                                                                    | DISTANCE:                                          |
|                                                                                                                                    | SCORED HITS:                                       |
|                                                                                                                                    | PENALTIES:                                         |
|                                                                                                                                    | CONCEALMENT: No                                    |
|                                                                                                                                    | NOTES: Engage all targets with 2 rounds each. Note |
|                                                                                                                                    | the chair faces away from the window.              |